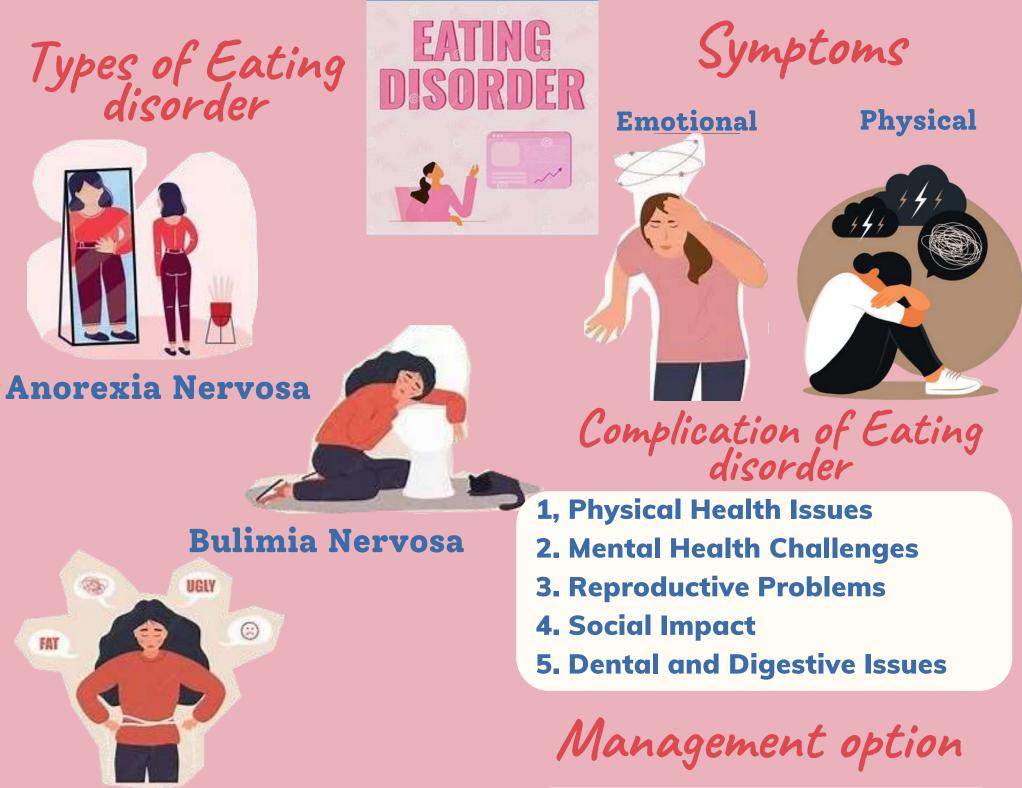

**Eating disorders are serious mental health** conditions characterized by unhealthy relationships with food.

**Binge Eating Disorder** 

- 1. Genetic
- 2. Psychological
- 3. Environmental

**1.** Cognitive Behavioral Therapy **2. Nutritional Counseling** 4. Support Groups **3. Medical Intervention** 